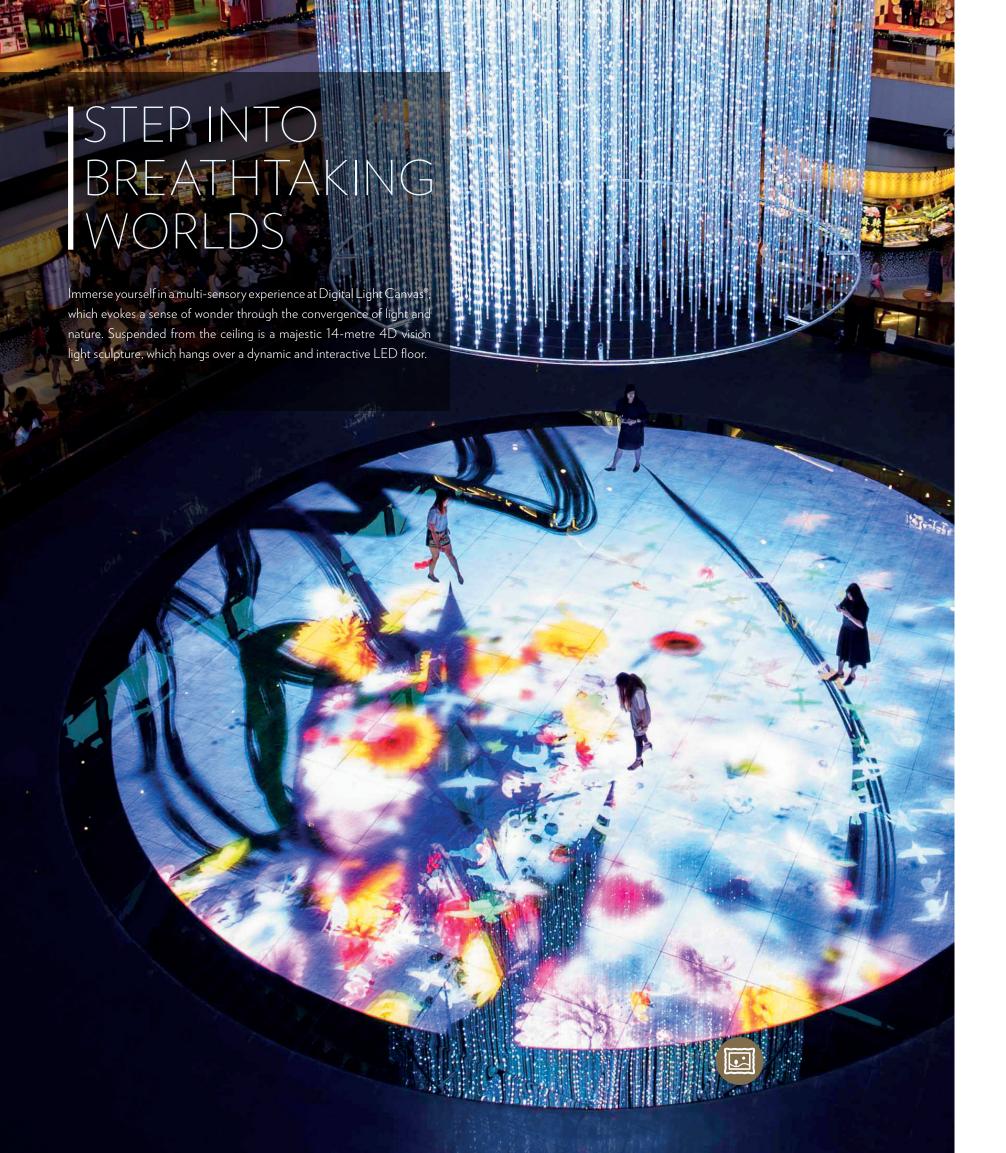

### BE INSPIRED BY ART AND SCIENCE

ArtScience Museum™ at Marina Bay Sands is Southeast Asia's leading cultural institution exploring the intersections of art, science, technology and culture Featuring an iconic lotus-inspired architecture, the museum showcases renowned exhibitions.

At the permanent exhibition, *Future World*, immerse yourself in a 1,500m<sup>2</sup> digita universe, and watch this magical interactive installation transform with a swipe o your fingertip. Let our docents take you through a journey of discovery, inspiration and creativity in our customised guided tours and special workshop sessions.