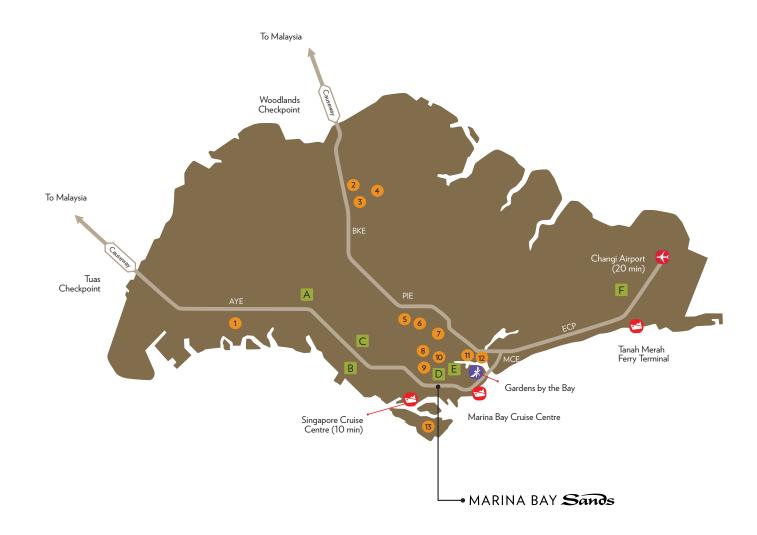

## MINUTES OF DRIVING FROM MARINA BAY SANDS

- 1 Jurong Bird Park (20 min)
  2 Mandai Orchid Garden (3)
- 2 Mandai Orchid Garden (30 min)
- 3 Singapore Zoological Gardens (30 min)
- 4 Night Safari (30 min)
- 5 Singapore Botanic Gardens (15 min)
- 6 Orchard Road (10 min)
- 7 Little India (10 min)
- 8 Clarke Quay (5 min)
- 9 Chinatown (5 min)
- 10 Boat Quay (5 min)
- 11 The Merlion (5 min)
- 12 Singapore Flyer (10 min)
- Sentosa (15 min)

- A International Business Park (20 min)

  B Singapore Science Park (10 min)
- B Singapore Science Park (10 min)
- C One-North (15 min)
- D Central Business District (5 min)
- E Marina Bay Financial Centre (3 min)
- F Changi Business Park (25 min)
- AYE Ayer Rajah Expressway
- BKE Bukit Timah Expressway
- PIE Pan Island Expressway
- ECP East Coast Parkway Expressway
- MCE Marina Coastal Expressway

Map is not drawn to scale