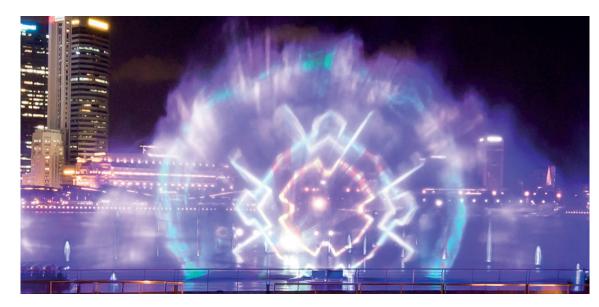

### WATCH A SYMPHONY OF LIGHT AND WATER

Discover the magic of Spectra and experience a captivating light and water display like no other. A reflection of Singapore's journey as a multicultural society into the cosmopolitan city she is today, this 15-minute visual spectacular is shown free nightly at the Event Plaza.