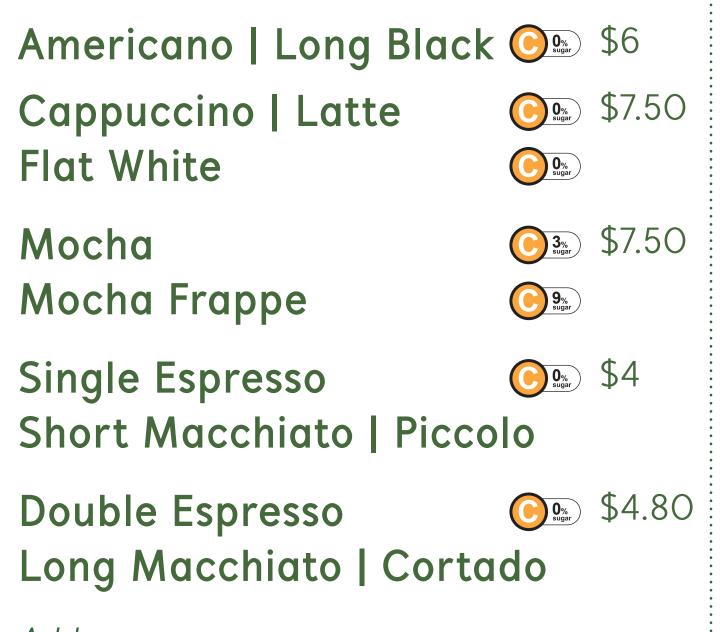

# Coffee (Hot/Iced)

Add-on: \$1 for flavoured syrups \$1.50 for each additional shot or non-dairy milk