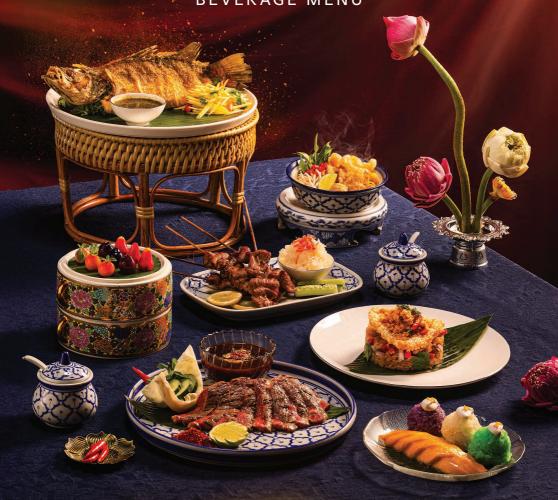

# A SONGKRAN SPREAD

BEVERAGE MENU



#### BEERS

#### Singha

12 per glass | 99 per tower

## COCKTAILS | 16

#### Siam Sunrays

Vodka, Malibu Rum, Lemongrass, Ginger, Lime Juice, Brown Sugar Strong and citrusy. A tropical concoction to rouse the spirits.

#### Koh Samui Dream

Chalong Bay Rum, Coconut Water, Lime Juice, Mint, Coriander, Basil, Chilli Powder, Salt

A refreshing coconut tipple to leave you dreaming of the next island holiday.

### Mekhong Riverside

Mekhong, Ginger Beer, Lemongrass & Pandan Syrup, Lemon Juice
An effervescent palate lifter where this spicy namesake Thai spirit truly shines.

# MOCKTAIL | 10

## Mango Sticky Rice Spritz

Mango Purée, Coconut Milk, Lemon Juice, Sprite Lemon Lime, Blue Pea Flower

Enjoy the RISE mixology team's take on this crowd-favourite Thai dessert.