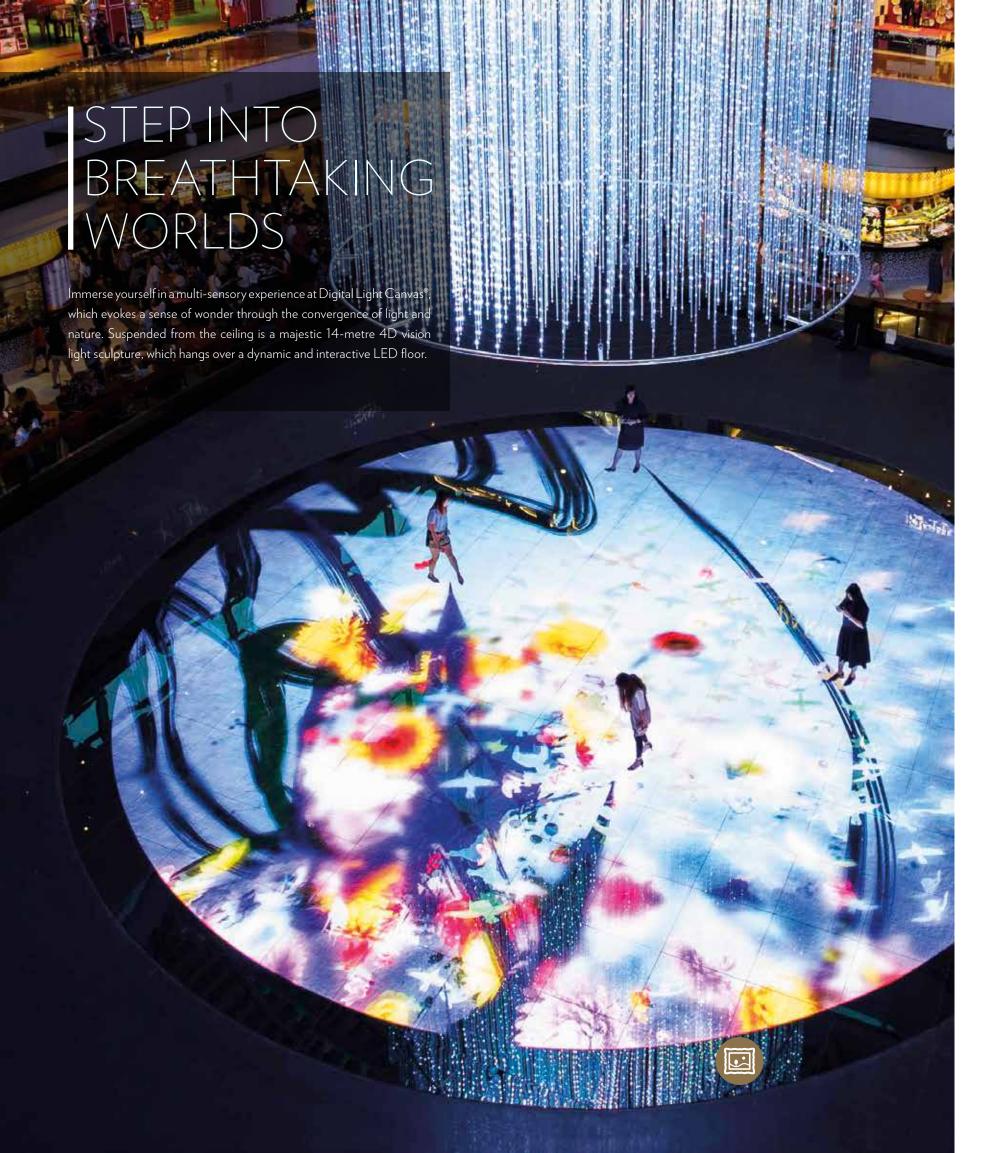

At the permanent exhibition, *Future World*, immerse yourself in a 1,500m<sup>2</sup> digital universe, and watch this magical interactive installation transform with a swipe of your fingertip. Let our docents take you through a journey of discovery, inspiration and creativity in our customised guided tours and special workshop sessions.