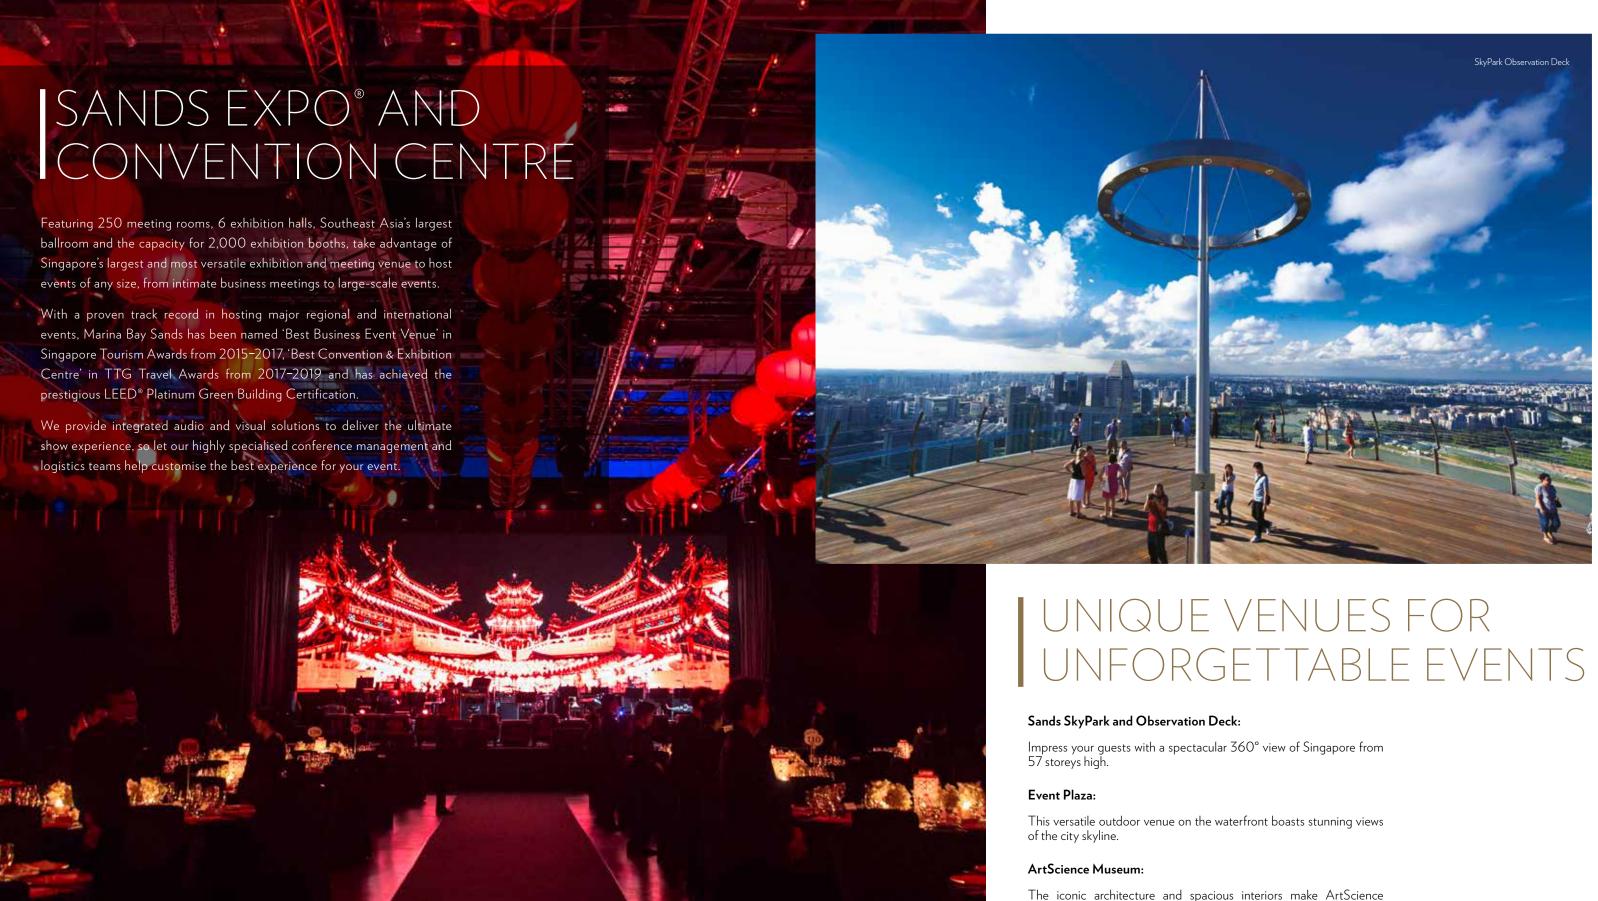

#### Garden Walk:

A romantic sanctuary that offers a spectacular city skyline, along with stunning views of our architecture and the Singapore River.