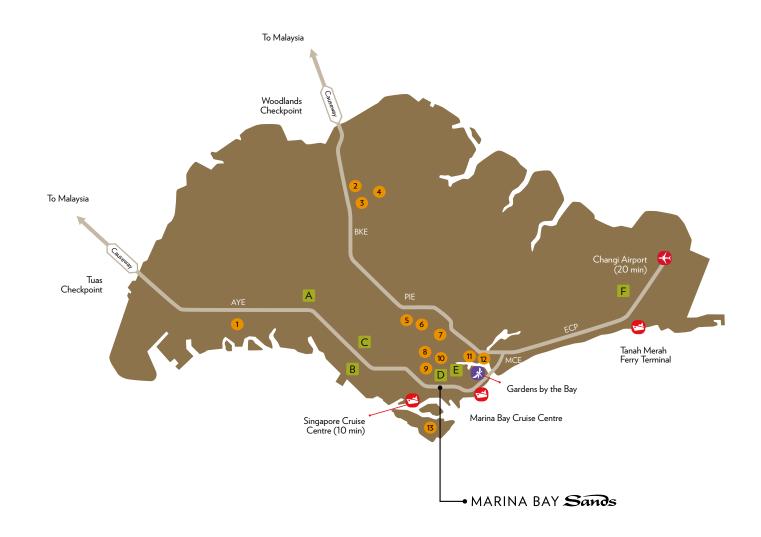

## MINUTES OF DRIVING FROM MARINA BAY SANDS

- 1 Jurong Bird Park (20 min)
- 2 Mandai Orchid Garden (30 min)
- 3 Singapore Zoological Gardens (30 min)
- 4 Night Safari (30 min)
- 5 Singapore Botanic Gardens (15 min)
- 6 Orchard Road (10 min)
- 7 Little India (10 min)
- 8 Clarke Quay (5 min)
- 9 Chinatown (5 min)
- 10 Boat Quay (5 min)
- 11 The Merlion (5 min)
- 12 Singapore Flyer (10 min)
- Sentosa (15 min)

- A International Business Park (20 min)

  B Singapore Science Park (10 min)
- B Singapore Science Park (10 min)
- C One-North (15 min)
- D Central Business District (5 min)
- E Marina Bay Financial Centre (3 min)
- F Changi Business Park (25 min)
- AYE Ayer Rajah Expressway
- BKE Bukit Timah Expressway
- PIE Pan Island Expressway
- ECP East Coast Parkway Expressway
- MCE Marina Coastal Expressway

Map is not drawn to scale