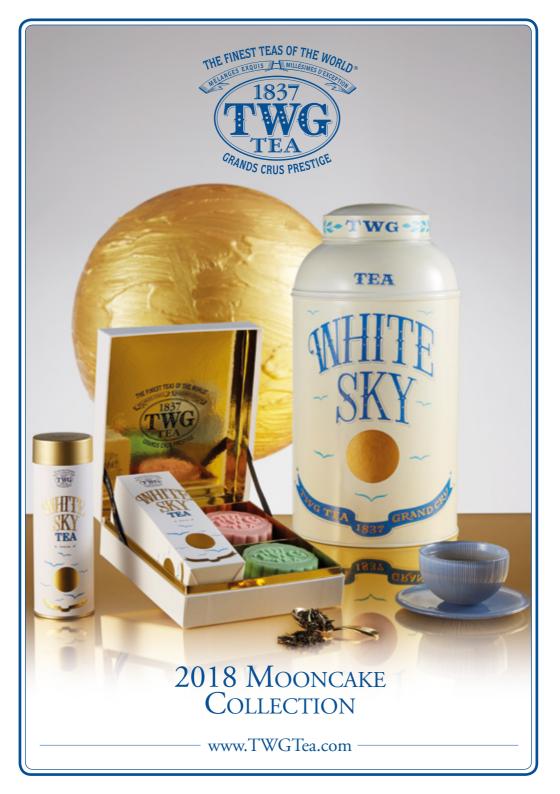

### INTRODUCING WHITE SKY TEA

Majestic Yin Zhen white tea leaves lend their crystalline flavour to this celestial, fruity blend which is reminiscent of the exquisite perfume of ylang ylang flowers from the islands of the Indian Ocean archipelago. A union of the most noble ingredients known to man, this white tea is a drop of heaven in a teacup.

# TRADITIONAL MOONCAKES

TWG Tea is passionately innovative in the conception of tea-infused patisseries of exquisite taste and enduring quality. TWG Tea traditional mooncakes are entirely handmade fresh daily by our master pastry chefs using only the purest, noble ingredients and accented with the myriad flavours and aromas of our signature teas.