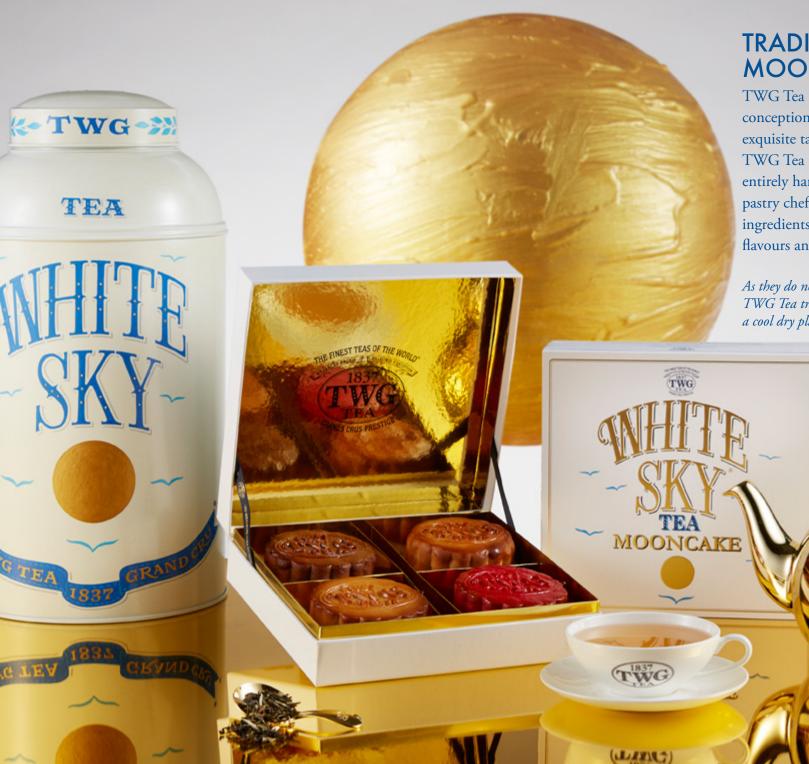

# TRADITIONAL MOONCAKES

TWG Tea is passionately innovative in the conception of tea-infused patisseries of exquisite taste and enduring quality. TWG Tea traditional mooncakes are entirely handmade fresh daily by our master pastry chefs using only the purest, noble ingredients and accented with the myriad flavours and aromas of our signature teas.

As they do not contain any preservatives, TWG Tea traditional mooncakes should be kept in a cool dry place until one hour before serving.